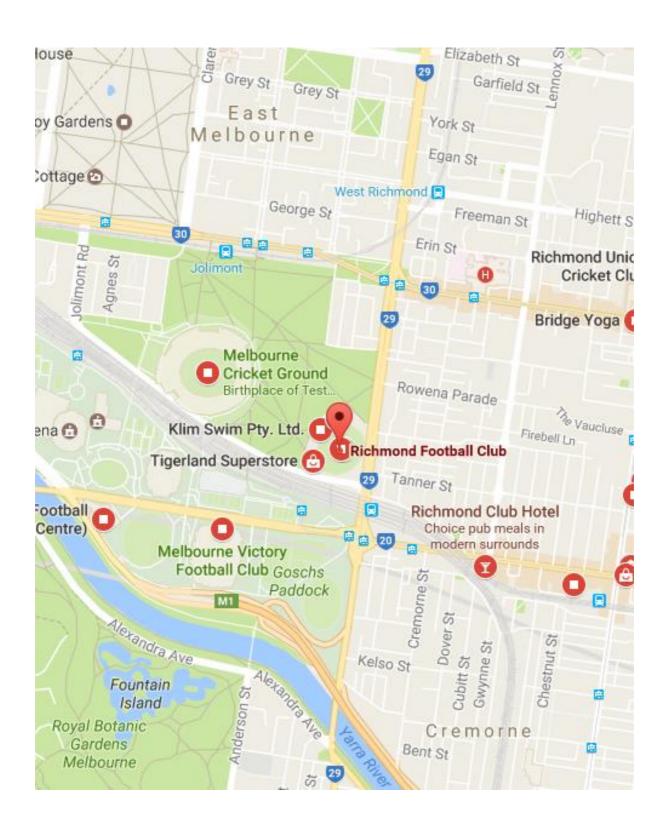

MUST BE REGISTERED.

- No Player may register in more than one side.
- Players are encouraged to play in their closest region team for talent identification.

#### AGE GROUPS-FOOTBALL

Players must be aged 15 years of age or older (2002), this is an open age women's carnival

#### **CARNIVAL FIXTURE**

The draw will be made available at the earliest possible date prior to the commencement of the Carnival, following the close of nominations.

**Please Note** – Fixtures are subject to change.

#### **CARNIVAL COORDINATORS**

Registration and Administration – Lelly Bamblett - 0432 416 139 lelly.bamblett@vacsal.org.au AFL Victoria Contact: Lily Graham – 0417 065 929 Lily.Graham@afl.com.au

#### **VENUES**

### **FOOTBALL**

## Richmond Football Club Address: Punt Rd Oval, Richmond, VIC 3121



# VACSAL/ AFL Victoria Statewide Koorie Women's Football Carnival Richmond Football Club 18<sup>th</sup> & 19<sup>th</sup> November, 2017 Team Registration Form

| FOOTBALL                |  |
|-------------------------|--|
| Team Name:              |  |
| <b>Uniform Colours:</b> |  |
| Team Contact:           |  |
| Name:                   |  |
| Address:                |  |
| Email:                  |  |
| Phone:                  |  |

VACSAL/ AFL Victoria Statewide Koorie Women's Football Carnival 2017

Registrations close Wednesday 4th November 2017

Email: lelly.bamblett@vacsal.org.au

#### **FOOTBALL TEAM LIST:**

| TEAN | 1:           |            |          |         |   |             |  |
|------|--------------|------------|----------|---------|---|-------------|--|
| NO   | Sur